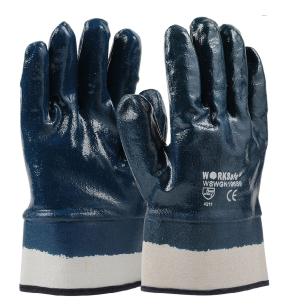

# **WORKSAFE® SOLVOTRIL NITRILE GLOVES, JERSEY COTTON (SAFETY CUFF)**

## **GENERAL PURPOSE GLOVES**

A robust NBR supported safety glove with exceptional abrasion, cut and tear resistance. Available with safety cuff wrist protection. Tough yet flexible, these gloves are ideal for manual tasks involving raw materials.

#### 510WSWGN196

Fully Coated Nitrile Gloves, Jersey Cotton, Safety Cuff Size (X): 9/10 12prs/bag, 10 bags/case

| Size        | 8       | 9       |
|-------------|---------|---------|
| Length      | 238±5   | 249±5   |
| Palm Size   | 107±5   | 113±5   |
| Cuff Length | 63±5    | 63±5    |
| Thickness   | 1.1±0.2 | 1.1±0.2 |